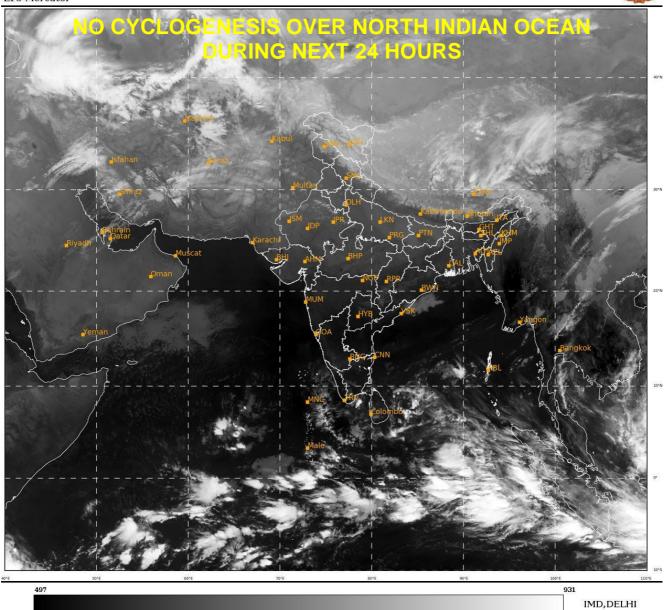

#### **BAY OF BENGAL:**

SCATTERED LOW AND MEDIUM CLOUDS WITH EMBEDDED MODERATE TO INTENSE CONVECTION LAY OVER SOUTH BAY OF BENGAL.

#### **ARABIAN SEA:**

SCATTERED LOW AND MEDIUM CLOUDS WITH EMBEDDED ISOLATED WEAK TO MODERATE CONVECTION LAY OVER SOUTHERN PARTS OF SOUTHEAST ARABIAN SEA AND COMORIN AREA.